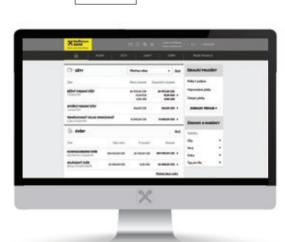

## What the New Internet banking offers you

Home page layout is customized to business and personal needs.

Current status of all your products clearly displayed on the homepage after logging in.

Quick and easy control over your finances anytime, anywhere.

Modern interface and customization on all current electronic devices.

You can easily switch between business and personal banking.

# **BUSINESS BANKING**

PERSONAL BANKING

See the new application, instruction videos, summary of new features, changes and answers to frequent questions.

We believe that you will be happy with the new Internet banking version and have your finances even more under control.