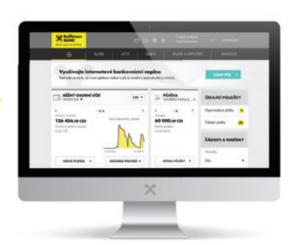

## What the New Internet banking offers you

Home page layout is customized to business and personal needs.

Current status of all your products clearly displayed on the homepage after logging in.

Quick and easy control over your finances anytime, anywhere.

Modern interface and customization on all current electronic devices.

You can easily switch between business and personal banking.

# **BUSINESS BANKING**

PERSONAL BANKING

See the new application, instruction videos, summary of new features, changes and answers to frequent questions.

We believe that you will be happy with the new Internet banking version and have your finances even more under control.